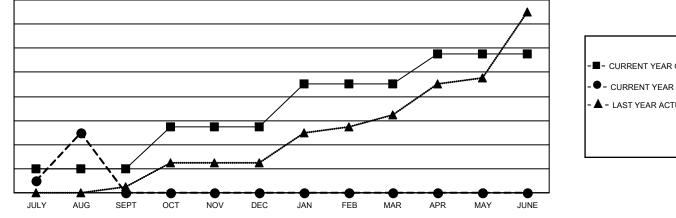

## GAT MONTHLY MEMBERSHIP PROGRESS REPORT

**Multiple District 404** 

Results as of: 8/31/2020

**LOCATION: NIGERIA** 

| Clubs                 |               |           |               | Members               |                           |                         |                                                    |
|-----------------------|---------------|-----------|---------------|-----------------------|---------------------------|-------------------------|----------------------------------------------------|
| RESULTS FOR 2020-2021 |               |           |               | RESULTS FOR 2020-2021 |                           |                         |                                                    |
| QUARTER               | NEW CLUB GOAL | NEW CLUBS | DROPPED CLUBS | QUARTER               | MEMBER GROWTH NET<br>GOAL | MEMBER GROWTH<br>ACTUAL | DROPPED<br>MEMBERS ACTUAL<br>(including transfers) |
| JULY/AUG/SEPT         | 4             | 10        | 1             | JULY/AUG/SE           | PT 180                    | 511                     | 230                                                |
| OCT/NOV/DEC           | 7             | 0         | 0             | OCT/NOV/DEC           | 235                       | 0                       | 0                                                  |
| JAN/FEB/MAR           | 7             | 0         | 0             | JAN/FEB/MAR           | 235                       | 0                       | 0                                                  |
| APR/MAY/JUNE          | 5             | 0         | 0             | APR/MAY/JUN           | IE 160                    | 0                       | 0                                                  |

- CURRENT YEAR ACTUAL NEW CLUBS

- LAST YEAR ACTUAL NEW CLUBS

MBR0181

© Copyright 2020, Lions Clubs International, All Rights Reserved.