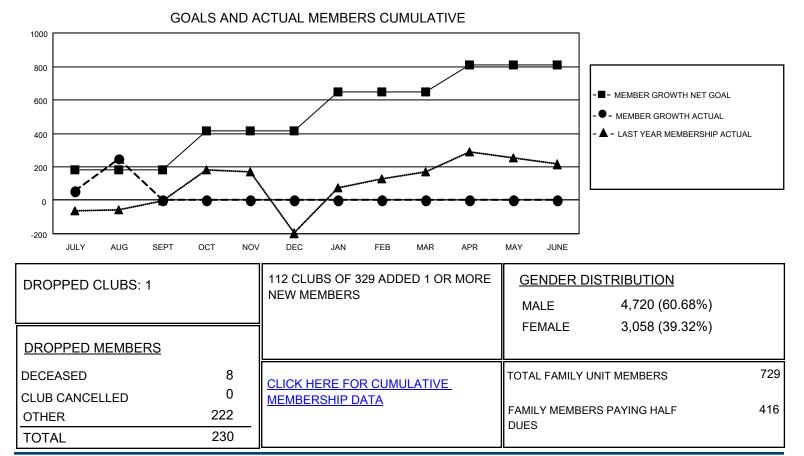

## GAT MONTHLY MEMBERSHIP PROGRESS REPORT

**Multiple District 404** 

Results as of: 8/31/2020

**LOCATION: NIGERIA** 

| Clubs                 |               |           |               | Members               |                           |                         |                                                    |
|-----------------------|---------------|-----------|---------------|-----------------------|---------------------------|-------------------------|----------------------------------------------------|
| RESULTS FOR 2020-2021 |               |           |               | RESULTS FOR 2020-2021 |                           |                         |                                                    |
| QUARTER               | NEW CLUB GOAL | NEW CLUBS | DROPPED CLUBS | QUARTER               | MEMBER GROWTH NET<br>GOAL | MEMBER GROWTH<br>ACTUAL | DROPPED<br>MEMBERS ACTUAL<br>(including transfers) |
| JULY/AUG/SEPT         | 4             | 10        | 1             | JULY/AUG/SE           | PT 180                    | 511                     | 230                                                |
| OCT/NOV/DEC           | 7             | 0         | 0             | OCT/NOV/DEC           | 235                       | 0                       | 0                                                  |
| JAN/FEB/MAR           | 7             | 0         | 0             | JAN/FEB/MAR           | 235                       | 0                       | 0                                                  |
| APR/MAY/JUNE          | 5             | 0         | 0             | APR/MAY/JUN           | IE 160                    | 0                       | 0                                                  |